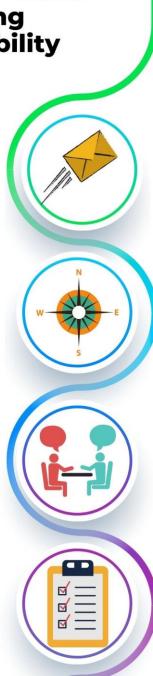

#### Physician Leader Onboarding Accountability Pathway

PRE-START Supervisor

FIRST DAY Navigator

BENCHMARK MEETINGS Supervisor

CHECKLIST Physician leader

## Accountability

Tasks assigned to incoming leader, supervisor, admins, navigator

Benchmark meetings, fixed agenda items, Gap Analysis

**Checklist (Smartsheets)** 